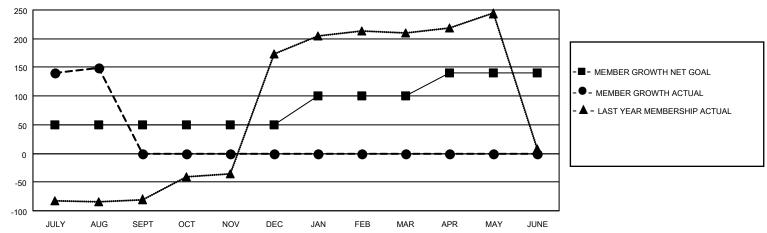

#### GOALS AND ACTUAL MEMBERS CUMULATIVE

| DROPPED CLUBS: 1 |    | 44 CLUBS OF 113 ADDED 1 OR<br>MORE NEW MEMBERS | GENDER DISTRIBUTION                 |              |  |
|------------------|----|------------------------------------------------|-------------------------------------|--------------|--|
|                  |    | MONE NEW MEMBERS                               | MALE 2,352 (76.66%)                 |              |  |
|                  |    |                                                | FEMALE                              | 715 (23.31%) |  |
| DROPPED MEMBERS  |    |                                                | NON BINARY                          | 0 (0.00%)    |  |
|                  |    |                                                | PREFER NOT TO ANSWER                | 1 (0.03%)    |  |
| DECEASED         | 0  |                                                |                                     |              |  |
| CLUB CANCELLED   | 52 | CLICK HERE FOR CUMULATIVE                      | TOTAL FAMILY UNIT MEMBERS           | 1,080        |  |
| OTHER            | 28 | MEMBERSHIP DATA                                |                                     |              |  |
| TOTAL            | 80 |                                                | FAMILY MEMBERS PAYING HALF DUES 623 |              |  |
|                  |    |                                                |                                     |              |  |

### District 306 C1

Results as of: 8/31/2021

| Clubs                 |               |           |               | Members               |                       |                         |                                                    |
|-----------------------|---------------|-----------|---------------|-----------------------|-----------------------|-------------------------|----------------------------------------------------|
| RESULTS FOR 2021-2022 |               |           |               | RESULTS FOR 2021-2022 |                       |                         |                                                    |
| QUARTER               | NEW CLUB GOAL | NEW CLUBS | DROPPED CLUBS | QUARTER MEMB          | ER GROWTH NET<br>GOAL | MEMBER GROWTH<br>ACTUAL | DROPPED<br>MEMBERS ACTUAL<br>(including transfers) |
| JULY/AUG/SEPT         | 10            | 4         | 1             | JULY/AUG/SEPT         | 50                    | 299                     | 80                                                 |
| OCT/NOV/DEC           | 0             | 0         | 0             | OCT/NOV/DEC           | 0                     | 0                       | 0                                                  |
| JAN/FEB/MAR           | 2             | 0         | 0             | JAN/FEB/MAR           | 50                    | 0                       | 0                                                  |
| APR/MAY/JUNE          | 0             | 0         | 0             | APR/MAY/JUNE          | 40                    | 0                       | 0                                                  |