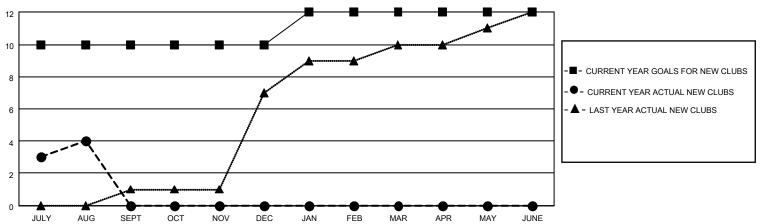

#### GOALS AND ACTUAL NEW CLUBS CUMULATIVE

### District 306 C1

Results as of: 8/31/2021

| Clubs                 |               |           |               | Members               |                       |                         |                                                    |
|-----------------------|---------------|-----------|---------------|-----------------------|-----------------------|-------------------------|----------------------------------------------------|
| RESULTS FOR 2021-2022 |               |           |               | RESULTS FOR 2021-2022 |                       |                         |                                                    |
| QUARTER               | NEW CLUB GOAL | NEW CLUBS | DROPPED CLUBS | QUARTER MEMB          | ER GROWTH NET<br>GOAL | MEMBER GROWTH<br>ACTUAL | DROPPED<br>MEMBERS ACTUAL<br>(including transfers) |
| JULY/AUG/SEPT         | 10            | 4         | 1             | JULY/AUG/SEPT         | 50                    | 299                     | 80                                                 |
| OCT/NOV/DEC           | 0             | 0         | 0             | OCT/NOV/DEC           | 0                     | 0                       | 0                                                  |
| JAN/FEB/MAR           | 2             | 0         | 0             | JAN/FEB/MAR           | 50                    | 0                       | 0                                                  |
| APR/MAY/JUNE          | 0             | 0         | 0             | APR/MAY/JUNE          | 40                    | 0                       | 0                                                  |